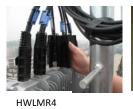

## In-Line Transition

| HW series Gel seal closure | Product Description          | Cable Range in  | Cable range out     | Max connector dimensions   |
|----------------------------|------------------------------|-----------------|---------------------|----------------------------|
| HW1278                     | 1/2 cable to 7/8 cable       | 1/2"(13-16.5mm) | 7/8"(27-28mm)       | 40MM Diameter*130mm Length |
| HW12114                    | 1/2cable to 1-1/4 cable      | 1/2"(13-16.5mm) | 1-1/4"(39-40mm)     | 55MM Diameter*190MM Length |
| HW12158                    | 1/2cable to 1-5/8 cable      | 1/2"(13-16.5mm) | 1-5/8"(49.5-50.5mm) | 66MM Diameter*200mm Length |
| HW78G                      | 7/8cable grounding enclosure | 7/8"(27-28mm)   | 7/8"(27-28mm)       | For Grounding kit 30MM     |
|                            |                              |                 |                     | Diameter*80mm Length       |
| HW12ANT                    | 1/2 cable to antenna         | 1/2"(13-16.5mm) | Bolt DIN-TYPE       | 37mm Diameter              |
|                            |                              |                 | CONNECTOR           |                            |
| HWLMR400                   | 1/2 cable to TD-RRU 3G/4G    | LMR400"(9-10mm) | N-TYPE CONNECTOR    | 22mm Diameter              |
| HW12Uni                    | 1/2cable to TD-RRU 3G/4G     | 1/2"(13-16.5mm) | N-TYPE CONNECTOR    | 22mm Diameter              |
|                            | universal                    |                 |                     |                            |