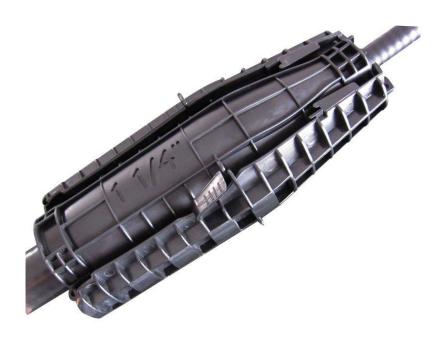

## In-Line Transition

| HW series Gel seal closure | Product Description          | Cable Range in  | Cable range out     | Max connector dimensions   |
|----------------------------|------------------------------|-----------------|---------------------|----------------------------|
| HW1278                     | 1/2 cable to 7/8 cable       | 1/2"(13-16.5mm) | 7/8"(27-28mm)       | 40MM Diameter*130mm Length |
| HW12114                    | 1/2cable to 1-1/4 cable      | 1/2"(13-16.5mm) | 1-1/4"(39-40mm)     | 55MM Diameter*190MM Length |
| HW12158                    | 1/2cable to 1-5/8 cable      | 1/2"(13-16.5mm) | 1-5/8"(49.5-50.5mm) | 66MM Diameter*200mm Length |
| HW78G                      | 7/8cable grounding enclosure | 7/8"(27-28mm)   | 7/8"(27-28mm)       | For Grounding kit 30MM     |
|                            |                              |                 |                     | Diameter*80mm Length       |
| HW12ANT                    | 1/2 cable to antenna         | 1/2"(13-16.5mm) | Bolt DIN-TYPE       | 37mm Diameter              |
|                            |                              |                 | CONNECTOR           |                            |
| HWLMR400                   | 1/2 cable to TD-RRU 3G/4G    | LMR400"(9-10mm) | N-TYPE CONNECTOR    | 22mm Diameter              |
| HW12Uni                    | 1/2cable to TD-RRU 3G/4G     | 1/2"(13-16.5mm) | N-TYPE CONNECTOR    | 22mm Diameter              |
|                            | universal                    |                 |                     |                            |

HW78G HW1278

lation STEPS

Installation STEPS (HM-1/2-1 5/8 Shown)

Removal STEPS