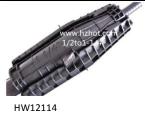

## In-Line Transition

| HW series Gel seal closure | Product Description          | Cable Range in  | Cable range out     | Max connector dimensions   |
|----------------------------|------------------------------|-----------------|---------------------|----------------------------|
| HW1278                     | 1/2 cable to 7/8 cable       | 1/2"(13-16.5mm) | 7/8"(27-28mm)       | 40MM Diameter*130mm Length |
| HW12114                    | 1/2cable to 1-1/4 cable      | 1/2"(13-16.5mm) | 1-1/4"(39-40mm)     | 55MM Diameter*190MM Length |
| HW12158                    | 1/2cable to 1-5/8 cable      | 1/2"(13-16.5mm) | 1-5/8"(49.5-50.5mm) | 66MM Diameter*200mm Length |
| HW78G                      | 7/8cable grounding enclosure | 7/8"(27-28mm)   | 7/8"(27-28mm)       | For Grounding kit 30MM     |
|                            |                              |                 |                     | Diameter*80mm Length       |
| HW12ANT                    | 1/2 cable to antenna         | 1/2"(13-16.5mm) | Bolt DIN-TYPE       | 37mm Diameter              |
|                            |                              |                 | CONNECTOR           |                            |
| HWLMR400                   | 1/2 cable to TD-RRU 3G/4G    | LMR400"(9-10mm) | N-TYPE CONNECTOR    | 22mm Diameter              |
| HW12Uni                    | 1/2cable to TD-RRU 3G/4G     | 1/2"(13-16.5mm) | N-TYPE CONNECTOR    | 22mm Diameter              |
|                            | universal                    |                 |                     |                            |