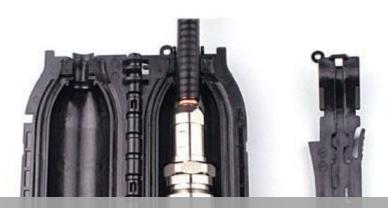

## Hotelecom-- Gel Seal Closure for Coaxial and Antenna

The Hotelecom HW series gel closure is a weatherproofing system for sealing coaxial cable jumper-to-feeder and jumper-to-antenna connectors exposed to the outside environment. The housing contains an innovative gel material and provides an efficient moisture block effectively water-proofing the connectors. The ease of installation and the long term protection makes it a reliable and cost effective sealing solution for outside plant cables and connectors.

- Gel material provides an effective barrier against ingress of water and other contaminants - IP rating 68
- Sealing properties of the gel provide reliable protection over a wide temperature range (-30°C/+ 60°C)
- Wraparound design eliminates the need to disconnect the connectors before installation
- Quick and easy to install
- No tape, mastics or tools required for installation and removal
- Easily removable and re-usable

## In-Line Transition

| HW series Gel seal closure | Product Description          | Cable Range in  | Cable range out     | Max connector dimensions   |
|----------------------------|------------------------------|-----------------|---------------------|----------------------------|
| HW1278                     | 1/2 cable to 7/8 cable       | 1/2"(13-16.5mm) | 7/8"(27-28mm)       | 40MM Diameter*130mm Length |
| HW12114                    | 1/2cable to 1-1/4 cable      | 1/2"(13-16.5mm) | 1-1/4"(39-40mm)     | 55MM Diameter*190MM Length |
| HW12158                    | 1/2cable to 1-5/8 cable      | 1/2"(13-16.5mm) | 1-5/8"(49.5-50.5mm) | 66MM Diameter*200mm Length |
| HW78G                      | 7/8cable grounding enclosure | 7/8"(27-28mm)   | 7/8"(27-28mm)       | For Grounding kit 30MM     |
|                            |                              |                 |                     | Diameter*80mm Length       |
| HW12ANT                    | 1/2 cable to antenna         | 1/2"(13-16.5mm) | Bolt DIN-TYPE       | 37mm Diameter              |
|                            |                              |                 | CONNECTOR           |                            |
| HWLMR400                   | 1/2 cable to TD-RRU 3G/4G    | LMR400"(9-10mm) | N-TYPE CONNECTOR    | 22mm Diameter              |
| HW12Uni                    | 1/2cable to TD-RRU 3G/4G     | 1/2"(13-16.5mm) | N-TYPE CONNECTOR    | 22mm Diameter              |
|                            | universal                    |                 |                     |                            |