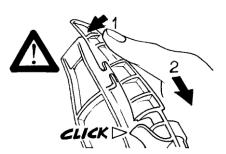

HW78G HW1278

lation STEPS

Installation STEPS (HM-1/2-1 5/8 Shown)

Removal STEPS