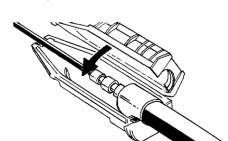

HW78G HW1278

lation STEPS

Installation STEPS (HM-1/2-1 5/8 Shown)

Removal STEPS