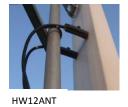

## In-Line Transition

| HW series Gel seal closure | Product Description          | Cable Range in  | Cable range out     | Max connector dimensions   |
|----------------------------|------------------------------|-----------------|---------------------|----------------------------|
| HW1278                     | 1/2 cable to 7/8 cable       | 1/2"(13-16.5mm) | 7/8"(27-28mm)       | 40MM Diameter*130mm Length |
| HW12114                    | 1/2cable to 1-1/4 cable      | 1/2"(13-16.5mm) | 1-1/4"(39-40mm)     | 55MM Diameter*190MM Length |
| HW12158                    | 1/2cable to 1-5/8 cable      | 1/2"(13-16.5mm) | 1-5/8"(49.5-50.5mm) | 66MM Diameter*200mm Length |
| HW78G                      | 7/8cable grounding enclosure | 7/8"(27-28mm)   | 7/8"(27-28mm)       | For Grounding kit 30MM     |
|                            |                              |                 |                     | Diameter*80mm Length       |
| HW12ANT                    | 1/2 cable to antenna         | 1/2"(13-16.5mm) | Bolt DIN-TYPE       | 37mm Diameter              |
|                            |                              |                 | CONNECTOR           |                            |
| HWLMR400                   | 1/2 cable to TD-RRU 3G/4G    | LMR400"(9-10mm) | N-TYPE CONNECTOR    | 22mm Diameter              |
| HW12Uni                    | 1/2cable to TD-RRU 3G/4G     | 1/2"(13-16.5mm) | N-TYPE CONNECTOR    | 22mm Diameter              |
|                            | universal                    |                 |                     |                            |