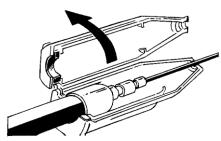

HW78G HW1278

lation STEPS

Installation STEPS (HM-1/2-1 5/8 Shown)

Removal STEPS