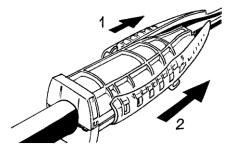

HW78G HW1278

lation STEPS

Installation STEPS (HM-1/2-1 5/8 Shown)

Removal STEPS