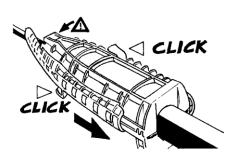

HW78G HW1278

lation STEPS

Installation STEPS (HM-1/2-1 5/8 Shown)

Removal STEPS