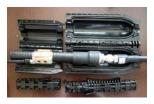

## Hotelecom-- Gel Seal Closure for Coaxial and Antenna

The Hotelecom HW series gel closure is a weatherproofing system for sealing coaxial cable jumper-to-feeder and jumper-to-antenna connectors exposed to the outside environment. The housing contains an innovative gel material and provides an efficient moisture block effectively water-proofing the connectors. The ease of installation and the long term protection makes it a reliable and cost effective sealing solution for outside plant cables and connectors.

- Gel material provides an effective barrier against ingress of water and other contaminants - IP rating 68
- Sealing properties of the gel provide reliable protection over a wide temperature range (-30°C/+ 60°C)
- Wraparound design eliminates the need to disconnect the connectors before installation
- Quick and easy to install
- No tape, mastics or tools required for installation and removal
- Easily removable and re-usable

HW78G HW1278

lation STEPS

Installation STEPS (HM-1/2-1 5/8 Shown)

Removal STEPS