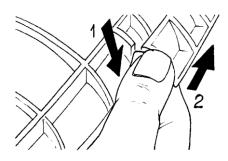

HW78G HW1278

lation STEPS

Installation STEPS (HM-1/2-1 5/8 Shown)

Removal STEPS